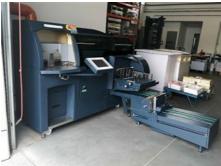

## BOURG BB 3002

## **Perfect Binder**

**Manufacturer:** C.P. Bourg s.a./n.v.,

Ottignies, Belgium

Production Year: 2008

\_\_\_\_\_

Max. Size/Width: 320x385 mm (12.6"x15.2")

Availability: immediately

Work Experiences: cover weight from 80

For more certainty we recommend your own check or an assessment of an independent mechanic. We cannot provide you with any machine guarantee.

More Details:

1 clamp perfect binder

hotmelt manual loading side gluing cover station

suction loading of covers

job storage memory

block thickness from 1 mm to 60 mm min. cover format 100 x 200 mm max. cover format 395 x 710 mm min. cover width 2 sheets max. cover width 60 mm

delivery trimming suction broken counter