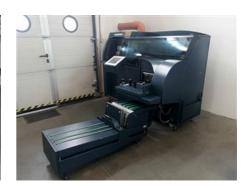

## BOURG BB 3002

## **Perfect Binder**

**Manufacturer:** C.P. Bourg s.a./n.v.,

Ottignies, Belgium

Production Year: 2008

\_\_\_\_\_

Max. Size/Width: 320x385 mm (12.6"x15.2")

Availability: immediately

Work Experiences: cover weight from 80

For more certainty we recommend your own check or an assessment of an independent mechanic. We cannot provide you with any machine guarantee.

More Details:

1 clamp perfect binder

hotmelt manual loading side gluing cover station

suction loading of covers

job storage memory

block thickness from 1 mm to 60 mm min. cover format 100 x 200 mm max. cover format 395 x 710 mm min. cover width 2 sheets max. cover width 60 mm

delivery trimming suction broken counter