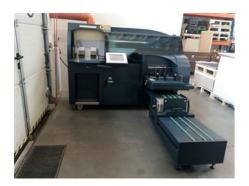

## BOURG BB 3002

## **Perfect Binder**

**Manufacturer:** C.P. Bourg s.a./n.v.,

Ottignies, Belgium

Production Year: 2008

\_\_\_\_\_

Max. Size/Width: 320x385 mm (12.6"x15.2")

Availability: immediately

Work Experiences: cover weight from 80

For more certainty we recommend your own check or an assessment of an independent mechanic. We cannot provide you with any machine guarantee.

More Details:

1 clamp perfect binder

hotmelt manual loading side gluing cover station

suction loading of covers

job storage memory

block thickness from 1 mm to 60 mm min. cover format 100 x 200 mm max. cover format 395 x 710 mm min. cover width 2 sheets max. cover width 60 mm

delivery trimming suction broken counter