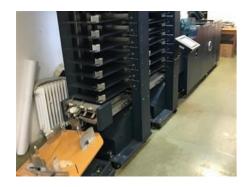

## BOURG AGR - PA - BME Collating and Stitching Line

## **SPECIAL OFFER**

Manufacturer:

C.P. Bourg, Ottignies,

Belgium (BDF)

Production Year:

2014

Counter:

8 sheets

More Details:

input format min 180 x 119 mm input format max  $600 \times 370$  mm output format min.  $70 \times 119$  mm output format max  $300 \times 370$  mm

2 x stitching heads feeding with suction belts

long delivery and on the opposite side shaker

frontal cut