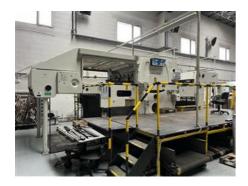

## **BOBST SUPER AUTOPLATEN SP 1650 E**

## **Automatic Die Cutting Machine**

## **SPECIAL OFFER**

Manufacturer:

Bobst Group, Lauzane,

Switzerland

Production Year: Max. Size/Width: about 1970 1158x1650 mm (45.6"x65.0")

Availability:

immediately

Sale Reason: