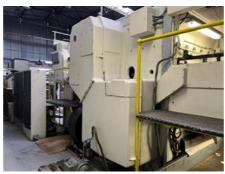

## **BOBST SUPER AUTOPLATEN SP 1650 E**

## **Automatic Die Cutting Machine**

## **SPECIAL OFFER**

Manufacturer:

Bobst Group, Lauzane,

Switzerland

Production Year: Max. Size/Width: about 1970 1158x1650 mm (45.6"x65.0")

Availability:

immediately

Sale Reason: