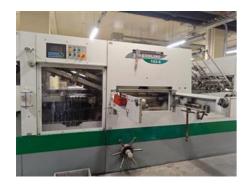

## **BOBST SP EVOLINE 102 - E**

## **Automatic Die Cutting Machine**

## **SPECIAL OFFER**

Production Year: 2008

Max. Size/Width: 1020x720 mm (40.2"x28.3")

Counter: 52605 hours

Availability: immediately

Sale Reason: production reduction

Condition of the Machine:

functional, condition and wear and tear according to its age, well maintained can be seen running

More Details:

52605 operating hours die cutting pressure 250 t adjustable gripper edge 9 - 17 mm material thickness 90 - 2000 g / m2 manufacturer Bobst Shanghai LTD