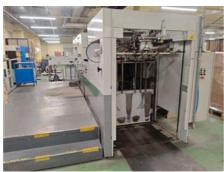

## **BOBST SP EVOLINE 102 - E**

## **Automatic Die Cutting Machine**

## **SPECIAL OFFER**

Production Year: 2008

Max. Size/Width: 1020x720 mm (40.2"x28.3")

Counter: 52605 hours

Availability: immediately

Sale Reason: production reduction

Condition of the Machine:

functional, condition and wear and tear according to its age, well maintained can be seen running

More Details:

52605 operating hours die cutting pressure 250 t adjustable gripper edge 9 - 17 mm material thickness 90 - 2000 g / m2 manufacturer Bobst Shanghai LTD