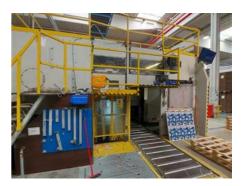

## **BOBST SP 1600 ER Automatic Die Cutting Machine**

Manufacturer:

Bobst Group, Lauzane,

Switzerland

Production Year:

Max. Size/Width:

1115x1600 mm

(43.9"x63.0")

More Details: non-stop feeder

conveyor to feeder for 5 pallets

cutting section stripping section

max. cut format 1600 x 1112 mm

cutting pressure 750 t

production speed 4500 sheets / hour