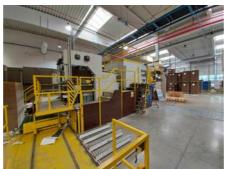

## **BOBST SP 1600 ER Automatic Die Cutting Machine**

Manufacturer:

Bobst Group, Lauzane,

Switzerland

Production Year:

Max. Size/Width:

1115x1600 mm

(43.9"x63.0")

More Details: non-stop feeder

conveyor to feeder for 5 pallets

cutting section stripping section

max. cut format 1600 x 1112 mm

cutting pressure 750 t

production speed 4500 sheets / hour