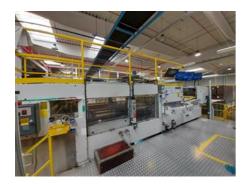

## **BOBST SP 1600 ER Automatic Die Cutting Machine**

Manufacturer:

Bobst Group, Lauzane,

Switzerland

Production Year:

Max. Size/Width:

1115x1600 mm

(43.9"x63.0")

More Details: non-stop feeder

conveyor to feeder for 5 pallets

cutting section stripping section

max. cut format 1600 x 1112 mm

cutting pressure 750 t

production speed 4500 sheets / hour