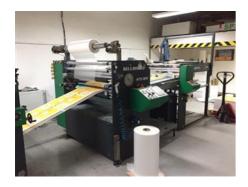

## **BILLHOFER MTS - 104**

## **Laminating Machine**

Manufacturer:

Billhöfer, WIKO

Maschinenfabrik GmbH, Nürnberg, Germany

Production Year:

2004

Max. Size/Width:

1050x1140 mm

More Details: IA 20 feeder

suction feeder head

automatic rotary separator ITM 104

jogger

max lamination area 1045 x 1135 mm min. lamination area 215 x 215 mm laminated paper from 150 to 450 g / m2 film thickness from 24-40 µm lamination speed B2 4500 TA / hr lamination speed B1 2500 TA / hr