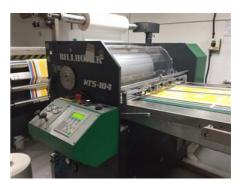

## **BILLHOFER MTS - 104**

## **Laminating Machine**

Manufacturer:

Billhöfer, WIKO

Maschinenfabrik GmbH, Nürnberg, Germany

Production Year:

2004

Max. Size/Width:

1050x1140 mm

More Details: IA 20 feeder

suction feeder head

automatic rotary separator ITM 104

jogger

max lamination area 1045 x 1135 mm min. lamination area 215 x 215 mm laminated paper from 150 to 450 g / m2 film thickness from 24-40 µm lamination speed B2 4500 TA / hr lamination speed B1 2500 TA / hr