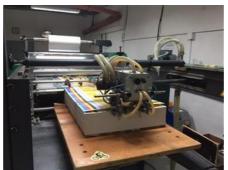

## **BILLHOFER MTS - 104**

## **Laminating Machine**

Manufacturer:

Billhöfer, WIKO

Maschinenfabrik GmbH, Nürnberg, Germany

Production Year:

2004

Max. Size/Width:

1050x1140 mm

More Details: IA 20 feeder

suction feeder head

automatic rotary separator ITM 104

jogger

max lamination area 1045 x 1135 mm min. lamination area 215 x 215 mm laminated paper from 150 to 450 g / m2 film thickness from 24-40 µm lamination speed B2 4500 TA / hr lamination speed B1 2500 TA / hr