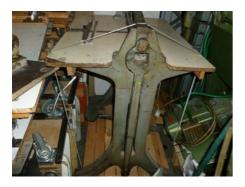

## **Creasing Machine**

Production Year:

Max. Size/Width: 800 mm (31.5")

> Availability: immediately

Sale Reason: closing company

Condition of the Machine: good condition, fully functional

still in production