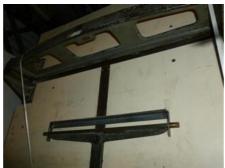

## **Creasing Machine**

Production Year:

Max. Size/Width: 800 mm (31.5")

> Availability: immediately

Sale Reason: closing company

Condition of the Machine: good condition, fully functional

still in production