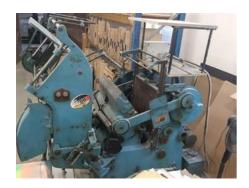

## AUTO DUX Die-cutting machine

Manufacturer: Kamenzer Maschinenfabrik,

Gebr. Heidsieck, Kamenzi.

Sachsen

Production Year: 1967

**More Details:** automatic feeder plate size 525 x 400 mm

internal frame dimension 480 x 370 mm

Availability: immediately

Sale Reason: purchase of a new

machine

Condition of the Machine:

functional, condition and wear and tear according to its age, well maintained

not in daily production but can be seen running at your request