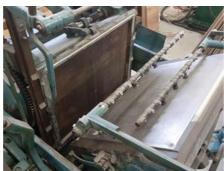

## AUTO DUX Die-cutting machine

Manufacturer: Kamenzer Maschinenfabrik,

Gebr. Heidsieck, Kamenzi.

Sachsen

Production Year: 1967

**More Details:** automatic feeder plate size 525 x 400 mm

internal frame dimension 480 x 370 mm

Availability: immediately

Sale Reason: purchase of a new

machine

Condition of the Machine:

functional, condition and wear and tear according to its age, well maintained

not in daily production but can be seen running at your request