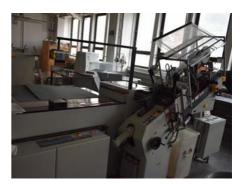

## **Label Punching Machine**

Manufacturer: Atlas - Blumer

Maschinenbau AG, Otelfingen, Switzerland

Production Year: 199

Max. Size/Width: 150x180 mm (5.9"x7.1")

Availability: immediately

Sale Reason: closing company

More Details:

lift Knorr L 600-3G 600 kg integrated feeder SE - 18.2 cross web paper cutter ST - 18.2 die cutting unit D - 18 strapping unit PB - 18.1 horizontal and vertical strapping paper width min. 35 x 45mm paper width max. 405 x 600 mm stacking height min. 30 mm stacking height max. 100 mm