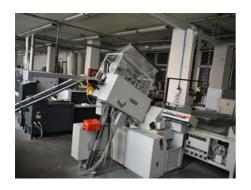

## **Label Punching Machine**

Manufacturer: Atlas - Blumer

Maschinenbau AG, Otelfingen, Switzerland

Production Year: 199

Max. Size/Width: 150x180 mm (5.9"x7.1")

Availability: immediately

Sale Reason: closing company

More Details:

lift Knorr L 600-3G 600 kg integrated feeder SE - 18.2 cross web paper cutter ST - 18.2 die cutting unit D - 18 strapping unit PB - 18.1 horizontal and vertical strapping paper width min. 35 x 45mm paper width max. 405 x 600 mm stacking height min. 30 mm stacking height max. 100 mm