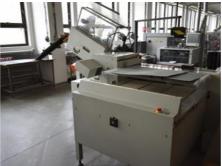

## **Label Punching Machine**

Manufacturer: Atlas - Blumer

Maschinenbau AG, Otelfingen, Switzerland

Production Year: 199

Max. Size/Width: 150x180 mm (5.9"x7.1")

Availability: immediately

Sale Reason: closing company

More Details:

lift Knorr L 600-3G 600 kg integrated feeder SE - 18.2 cross web paper cutter ST - 18.2 die cutting unit D - 18 strapping unit PB - 18.1 horizontal and vertical strapping paper width min. 35 x 45mm paper width max. 405 x 600 mm stacking height min. 30 mm stacking height max. 100 mm