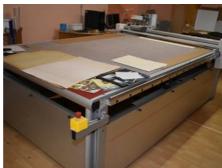

## ARISTOMAT SL 1625

Manufacturer:

ARISTO Graphic Systeme

GmbH, Germany

Production Year: Max. Size/Width: about 2010 1600x2450 mm (63.0"x96.5") More Details: compatible with

compatible with all PCs and Macs control unit with LCD display max. speed 1400 mm / s max. material thickness 35 mm

vacuum table

creasing and perforation

backup power supply in case of power failure

Availability: immediately

Sale Reason: closing company

نو

Condition of the Machine:

very good condition, well maintained, worn out according to its age can be seen running