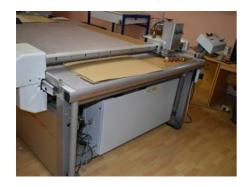

## ARISTOMAT SL 1625

Manufacturer:

ARISTO Graphic Systeme

GmbH, Germany

Production Year: Max. Size/Width: about 2010 1600x2450 mm (63.0"x96.5") More Details: compatible with

compatible with all PCs and Macs control unit with LCD display max. speed 1400 mm / s max. material thickness 35 mm

vacuum table

creasing and perforation

backup power supply in case of power failure

Availability: immediately

Sale Reason: closing company

نو

Condition of the Machine:

very good condition, well maintained, worn out according to its age can be seen running