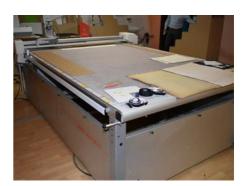

## ARISTOMAT SL 1625

Manufacturer:

ARISTO Graphic Systeme

GmbH, Germany

Production Year: Max. Size/Width: about 2010 1600x2450 mm (63.0"x96.5") More Details: compatible with

compatible with all PCs and Macs control unit with LCD display max. speed 1400 mm / s max. material thickness 35 mm

vacuum table

creasing and perforation

backup power supply in case of power failure

Availability: immediately

Sale Reason: closing company

نو

Condition of the Machine:

very good condition, well maintained, worn out according to its age can be seen running