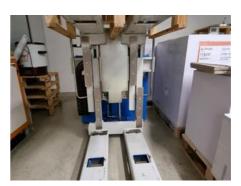

## ARGO Palletes Reversing Equipment

More Details:

automatic pallet turning machine turning pallets up to a weight of 1000 kg pallet turner with the lifting device max. span of pliers 1320 mm min. span of pliers 480 mm price of a new machine 21.000 eur