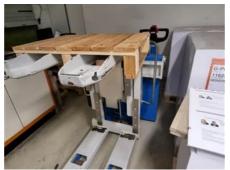

## ARGO Palletes Reversing Equipment

More Details:

automatic pallet turning machine turning pallets up to a weight of 1000 kg pallet turner with the lifting device max. span of pliers 1320 mm min. span of pliers 480 mm price of a new machine 21.000 eur