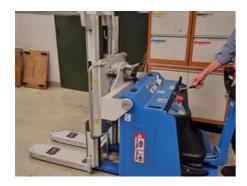

## ARGO Palletes Reversing Equipment

## **SPECIAL OFFER**

Production Year: 2009

Max. Size/Width: 800x1320 mm (31.5'x52.0")

**Availability:** immediately

Sale Reason: production reduction

Condition of the Machine:

very good condition, well maintained, worn out according to its age can be seen running

More Details:

automatic pallet turning machine turning pallets up to a weight of 1000 kg pallet turner with the lifting device max. span of pliers 1320 mm min. span of pliers 480 mm price of a new machine 21.000 eur