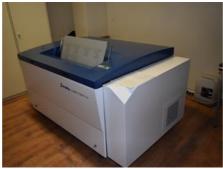

## AMSKY AUSETTER T 424

Production Year: 2015

Max. Size/Width: 660x800 mm (26.0"x31.5")

**Availability:** immediately

Sale Reason: closing company

Condition of the Machine:

very good condition, well maintained, wom out according to its age still in production

More Details:
thermal technology
manual plate loading
external drum
24 channel laser
2400 dpi resolution
plate thickness 0.15 - 0.30 mm
speed 15 plates / hour
RIP
compressor
pre-press program Equioz