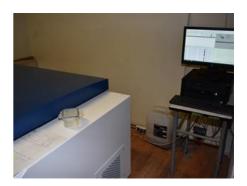

## AMSKY AUSETTER T 424

Production Year: 2015

Max. Size/Width: 660x800 mm (26.0"x31.5")

**Availability:** immediately

Sale Reason: closing company

Condition of the Machine:

very good condition, well maintained, wom out according to its age still in production

More Details:
thermal technology
manual plate loading
external drum
24 channel laser
2400 dpi resolution
plate thickness 0.15 - 0.30 mm
speed 15 plates / hour
RIP
compressor
pre-press program Equioz