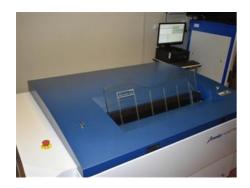

## AMSKY AUSETTER T 424

Production Year: 2015

Max. Size/Width: 660x800 mm (26.0"x31.5")

**Availability:** immediately

Sale Reason: closing company

Condition of the Machine:

very good condition, well maintained, wom out according to its age still in production

More Details:
thermal technology
manual plate loading
external drum
24 channel laser
2400 dpi resolution
plate thickness 0.15 - 0.30 mm
speed 15 plates / hour
RIP
compressor
pre-press program Equioz