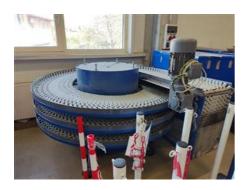

## AMBA FLEX SPIRALVEYOR SV Conveyor

## **SPECIAL OFFER**

Production Year: 2017

Availability: immediately

Sale Reason: production reduction

Condition of the Machine:

functional, condition and wear and tear according to its age, well maintained can be seen running

For more certainty we recommend your own check or an assessment of an independent

mechanic. We cannot provide you with any machine guarantee.

More Details: spiral delivery belt speed at 50Hz > 24m/min