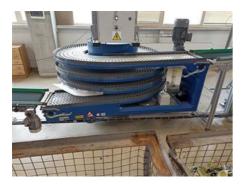

## AMBA FLEX SPIRALVEYOR SV Conveyor

## **SPECIAL OFFER**

2018 Production Year:

> Availability: immediately

Sale Reason: production reduction

Condition of the Machine:

functional, condition and wear and tear according to its age, well maintained can be seen running

More Details: spiral delivery belt speed at 50Hz > 24m/min length of belt 16.5 m