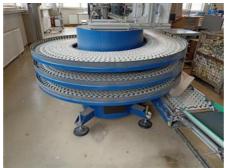

## AMBA FLEX SPIRALVEYOR SV Conveyor

## **SPECIAL OFFER**

2018 Production Year:

> Availability: immediately

Sale Reason: production reduction

Condition of the Machine:

functional, condition and wear and tear according to its age, well maintained can be seen running

More Details: spiral delivery belt speed at 50Hz > 24m/min length of belt 16.5 m