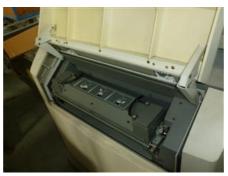

## **AGFA PHOENIX 2250**

## **Imagesetter**

Manufacturer:

Agfa Graphics, Mortsel,

Belgium 2000

Production Year:

\_\_\_\_\_

**Max. Size/Width:** 500x700 mm (19.7"x27.6")

Availability: