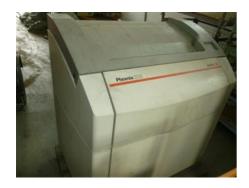

## **AGFA PHOENIX 2250**

## **Imagesetter**

Manufacturer:

Agfa Graphics, Mortsel,

Belgium 2000

Production Year:

\_\_\_\_\_

**Max. Size/Width:** 500x700 mm (19.7"x27.6")

Availability: