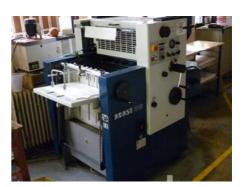

## ADAST ROMAYOR 315 Sheet-fed Offset Printing Machine

Production Year: 2004 Number of Colours: 1

**Max. Size:** 360x500 mm (14.2"x19.7")

More Details: conventional dampening low pile delivery manual plate loading powder sprayer