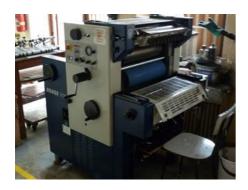

## ADAST ROMAYOR 315 Sheet-fed Offset Printing Machine

Production Year: 2004 Number of Colours: 1

**Max. Size:** 360x500 mm (14.2"x19.7")

More Details: conventional dampening low pile delivery manual plate loading powder sprayer