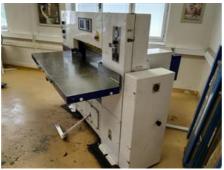

## ADAST MAXIMA MS 80 - 2 Guillotine

Manufacturer:

Adast Adamov a.s., Czech

Republic

Production Year: Max. Size/Width: about 1990 800 mm (31.5")

immediately

Sale Reason:

Availability:

closing company

Condition of the Machine:

functional, condition and wear and tear according to its age, well maintained not in production anymore

Refurbishments:

rear cast iron ridge repaired

Disclaimer:

The Condition of the Machine assessment presented in this CV was either obtained from the last machine operator or is based on an inspection performed by our employee, just to provide you with as much information as possible. For more certainty we recommend your own check or an assessment of an independent mechanic. We cannot provide you with any machine guarantee.