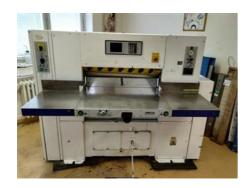

## ADAST MAXIMA MS 80 - 2 Guillotine

Manufacturer:

Adast Adamov a.s., Czech

Republic

Production Year: Max. Size/Width: about 1990 800 mm (31.5")

immediately

Sale Reason:

Availability:

closing company

Condition of the Machine:

functional, condition and wear and tear according to its age, well maintained not in production anymore

Refurbishments:

rear cast iron ridge repaired

Disclaimer:

The Condition of the Machine assessment presented in this CV was either obtained from the last machine operator or is based on an inspection performed by our employee, just to provide you with as much information as possible. For more certainty we recommend your own check or an assessment of an independent mechanic. We cannot provide you with any machine guarantee.