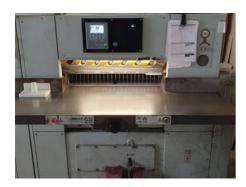

## ADAST MAXIMA MS 80

## Guillotine

Production Year: 1992

Max. Size/Width: 800 mm (31.5")

Availability: immediately

Sale Reason: surplus equipment sale

Condition of the Machine:

functional, condition and wear and tear according to its age, well maintained can be seen running