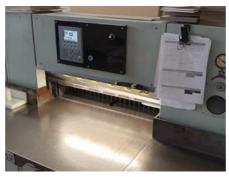

## ADAST MAXIMA MS 80

## Guillotine

Production Year: 1992

Max. Size/Width: 800 mm (31.5")

Availability: immediately

Sale Reason: surplus equipment sale

Condition of the Machine:

functional, condition and wear and tear according to its age, well maintained can be seen running

More Details:

program Siemens year 2018