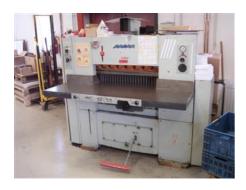

## ADAST MAXIMA MS 80 Guillotine

Manufacturer:

Adast Adamov a.s., Czech

More Details:

Republic

Production Year:

1990

Max. Size/Width:

800 mm (31.5")

Availability:

immediately

Sale Reason:

surplus equipment sale

Condition of the Machine:

functional, complete still in production

Disclaimer: