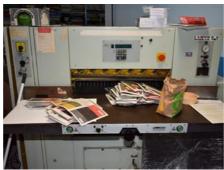

## ADAST MAXIMA MS 80 - 2 Guillotine

Manufacturer:

Adast Adamov a.s., Czech

Republic

Production Year: Max. Size/Width: about 1990 800 mm (31.5") More Details:

program air table

Availability: immediately

Sale Reason: closing company