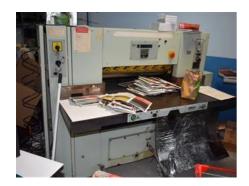

## ADAST MAXIMA MS 80 - 2 Guillotine

Manufacturer:

Adast Adamov a.s., Czech

Republic

Production Year: Max. Size/Width: about 1990 800 mm (31.5") More Details:

program air table

Availability: immediately

Sale Reason: closing company