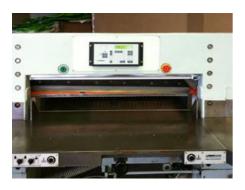

## Guillotine

Manufacturer:

Maxima - Adast Blansko

a.s., Czech Republic

Production Year:

1988

More Details:

maximum cutting width 115 cm, renewed Thincut program,

air table

Availability: immediately

Sale Reason: surplus equipment sale

عر

Condition of the Machine:

good condition, fully functional

can be seen running

Refurbishments: