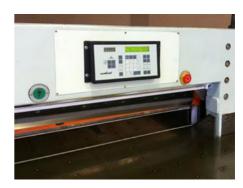

## Guillotine

Manufacturer:

Maxima - Adast Blansko

a.s., Czech Republic

Production Year:

1988

More Details:

maximum cutting width 115 cm, renewed Thincut program,

air table

Availability: immediately

Sale Reason: surplus equipment sale

عر

Condition of the Machine:

good condition, fully functional

can be seen running

Refurbishments: