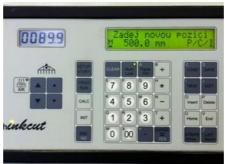

## Guillotine

Manufacturer:

Maxima - Adast Blansko

a.s., Czech Republic

Production Year:

1988

More Details:

maximum cutting width 115 cm, renewed Thincut program,

renewed program, complete replacement of electrical wiring

The Last Operator's Opinion:

condition of cutting machine complyied with

its age,

satisfactory cutting

results

Disclaimer:

The Condition of the Machine assessment presented in this CV was either obtained from the last machine operator or is based on an inspection performed by our employee, just to provide you with as much information as possible. For more certainty we recommend your own check or an assessment of an independent mechanic. We cannot provide you with any machine guarantee.