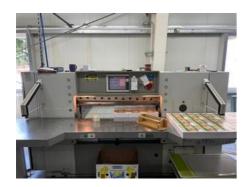

## ADAST MAXIMA MS 115 TSE

Guillotine

Manufacturer: Adast Adamov a.s., Czech

Republic

2002 Production Year:

Max. Size/Width:

safety cells 1150 mm (45.3") control from color touch screen

semi-automatic cut

pressing without cutting

More Details:

TSE program

air table

Availability: immediately

purchase of a new Sale Reason:

machine

Condition of the Machine: