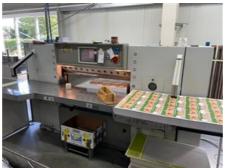

## ADAST MAXIMA MS 115 TSE

Guillotine

Manufacturer: Adast Adamov a.s., Czech

Republic

2002 Production Year:

Max. Size/Width:

safety cells 1150 mm (45.3") control from color touch screen

semi-automatic cut

pressing without cutting

More Details:

TSE program

air table

Availability: immediately

purchase of a new Sale Reason:

machine

Condition of the Machine: