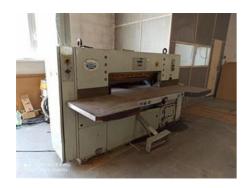

## Curriculum Vitae of the machine Reference number: 21550

More Details:

air table

## ADAST MAXIMA MS 115 - 2 Guillotine

Manufacturer:

Adast Adamov a.s., Czech

Republic

Production Year: about 1988

Max. Size/Width: 1150 mm (45.3")

Availability:

immediately

Sale Reason:

purchase of a new

machine

٤

Condition of the Machine:

functional, complete can be seen running

Disclaimer:

The Condition of the Machine assessment presented in this CV was either obtained from the last machine operator or is based on an inspection performed by our employee, just to provide you with as much information as possible.