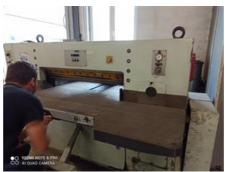

## Curriculum Vitae of the machine Reference number: 21550

More Details:

air table

## ADAST MAXIMA MS 115 - 2 Guillotine

Manufacturer:

Adast Adamov a.s., Czech

Republic

Production Year: about 1988

Max. Size/Width: 1150 mm (45.3")

Availability:

immediately

Sale Reason:

purchase of a new

machine

٤

Condition of the Machine:

functional, complete can be seen running

Disclaimer:

The Condition of the Machine assessment presented in this CV was either obtained from the last machine operator or is based on an inspection performed by our employee, just to provide you with as much information as possible.