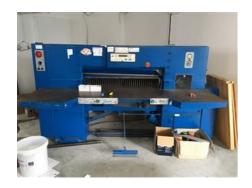

## ADAST MAXIMA MS 115 - 1 Guillotine

Manufacturer:

Adast Adamov a.s., Czech

Republic

Production Year: Max. Size/Width: about 1988 1150 mm (45.3") More Details:

program air table

Availability: immediately

Sale Reason: closing company

عر

Condition of the Machine:

functional, condition and wear and tear according to its age, well maintained can be seen running

Disclaimer:

The Condition of the Machine assessment presented in this CV was either obtained from the last machine operator or is based on an inspection performed by our employee, just to provide you with as much information as possible. For more certainty we recommend your own check or an assessment of an independent mechanic. We cannot provide you with any machine guarantee.