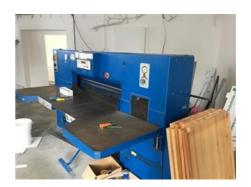

## ADAST MAXIMA MS 115 - 1 Guillotine

Manufacturer:

Adast Adamov a.s., Czech

Republic

Production Year: Max. Size/Width: about 1988 1150 mm (45.3") More Details:

program air table

Availability: immediately

Sale Reason: closing company

عر

Condition of the Machine:

functional, condition and wear and tear according to its age, well maintained can be seen running

Disclaimer:

The Condition of the Machine assessment presented in this CV was either obtained from the last machine operator or is based on an inspection performed by our employee, just to provide you with as much information as possible. For more certainty we recommend your own check or an assessment of an independent mechanic. We cannot provide you with any machine guarantee.