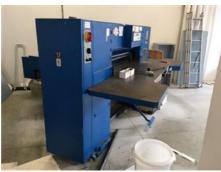

## ADAST MAXIMA MS 115 - 1 Guillotine

Manufacturer:

Adast Adamov a.s., Czech

Republic

Production Year: Max. Size/Width: about 1988 1150 mm (45.3") More Details:

program air table

Availability: immediately

Sale Reason: closing company

عر

Condition of the Machine:

functional, condition and wear and tear according to its age, well maintained can be seen running

Disclaimer:

The Condition of the Machine assessment presented in this CV was either obtained from the last machine operator or is based on an inspection performed by our employee, just to provide you with as much information as possible. For more certainty we recommend your own check or an assessment of an independent mechanic. We cannot provide you with any machine guarantee.