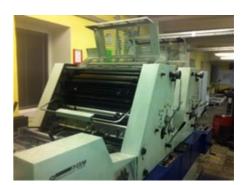

## ADAST DOMINANT 725 P

**Sheet-fed Offset Printing Machine** 

## **SPECIAL OFFER**

Production Year: 1990 Number of Colours: 2

**Max. Size:** 485x660 mm (19.1"x26.0")

approx. A2

More Details: conventional dampening perfecting 1+1 / 2+0 low pile delivery manual plate loading powder sprayer