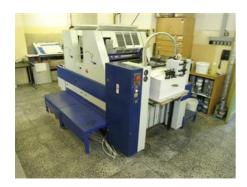

## ADAST DOMINANT 725 P

**Sheet-fed Offset Printing Machine** 

## **SPECIAL OFFER**

Production Year: 1990 Number of Colours: 2

**Max. Size:** 485x660 mm (19.1"x26.0")

approx. A2

More Details: conventional dampening perfecting 1+1 / 2+0 low pile delivery manual plate loading powder sprayer