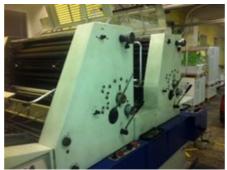

## ADAST DOMINANT 725 P

**Sheet-fed Offset Printing Machine** 

## **SPECIAL OFFER**

Production Year: 1990 Number of Colours: 2

**Max. Size:** 485x660 mm (19.1"x26.0")

approx. A2

More Details: conventional dampening perfecting 1+1 / 2+0 low pile delivery manual plate loading powder sprayer