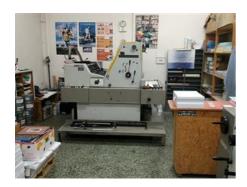

## **ADAST DOMINANT 715**

## **Sheet-fed Offset Printing Machine**

Manufacturer: Adast Adamov a.s., Czech

Republic

Production Year: about 1990

Number of Colours:

**Max. Size:** 485x660 mm (19.1"x26.0")

approx. A2

Max. Speed: 10000 imp./hour

More Details:

conventional dampening no perfecting low pile delivery manual plate loading powder sprayer

Availability: immediately

تر

Condition of the Machine:

functional, condition and wear and tear according to its age, well maintained still in production