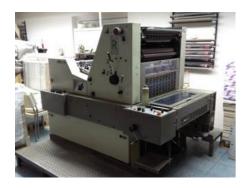

## **ADAST DOMINANT 715 B**

## **Sheet-fed Offset Printing Machine**

Manufacturer: Adast Adamov a.s., Czech

Republic

Production Year: 1994 Number of Colours: 1

**Max. Size:** 485x660 mm (19.1"x26.0")

approx. A2

Max. Speed: 10000 imp./hour Counter: 31 mil. imps.

More Details:

conventional dampening no perfecting low pile delivery manual plate loading powder sprayer

Availability: immediately

Sale Reason: surplus equipment sale

نز

Condition of the Machine:

functional, complete can be seen running