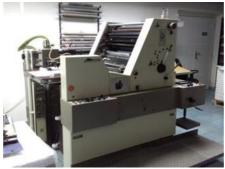

## **ADAST DOMINANT 715 B**

## **Sheet-fed Offset Printing Machine**

Manufacturer: Adast Adamov a.s., Czech

Republic

Production Year: 1994 Number of Colours: 1

**Max. Size:** 485x660 mm (19.1"x26.0")

approx. A2

Max. Speed: 10000 imp./hour Counter: 31 mil. imps.

More Details:

conventional dampening no perfecting low pile delivery manual plate loading powder sprayer

Availability: immediately

Sale Reason: surplus equipment sale

نز

Condition of the Machine:

functional, complete can be seen running