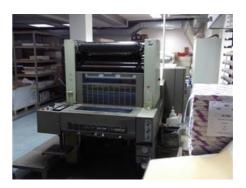

## **ADAST DOMINANT 715 B**

## **Sheet-fed Offset Printing Machine**

Manufacturer: Adast Adamov a.s., Czech

Republic

Production Year: 1994 Number of Colours: 1

**Max. Size:** 485x660 mm (19.1"x26.0")

approx. A2

Max. Speed: 10000 imp./hour Counter: 31 mil. imps.

More Details:

conventional dampening no perfecting low pile delivery manual plate loading powder sprayer

Availability: immediately

Sale Reason: surplus equipment sale

نز

Condition of the Machine:

functional, complete can be seen running