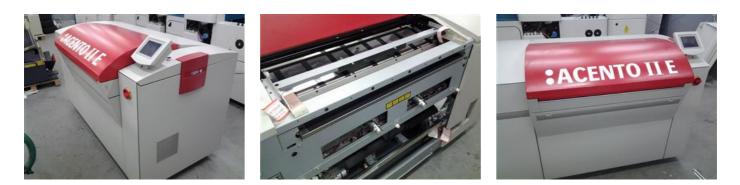

## ACENTO II E CTP System and Plate Processor

|     | Manufacturer:             | Agfa Graphics, Mortsel,                          |
|-----|---------------------------|--------------------------------------------------|
|     |                           | Belgium                                          |
|     | Production Year:          | 2007                                             |
|     | Max. Size/Width:          | 660x830 mm (26.0''x32.7'')                       |
|     | Counter:                  | 33600 sheets                                     |
|     |                           |                                                  |
|     | Availability:             | immediately                                      |
|     | Sale Reason:              | purchase of a new machine                        |
|     | Condition of the Machine: | very good condition,                             |
| يتو |                           | well-maintained                                  |
| _   |                           | still in production                              |
|     | Disclaimer:               | The Condition of the                             |
|     |                           | Machine assessment                               |
|     |                           | presented in this CV was                         |
|     |                           | either obtained from the                         |
|     |                           | last machine operator or<br>is based on an       |
|     |                           |                                                  |
|     |                           | inspection performed by<br>our employee, just to |
|     |                           | provide you with as                              |
|     |                           | much information as                              |
|     |                           | possible.                                        |
|     |                           | For more certainty we                            |
|     |                           | recommend your own                               |
|     |                           | check or an assessment                           |
|     |                           | of an independent                                |
|     |                           | mechanic. We cannot                              |
|     |                           | provide you with any                             |
|     |                           | machine guarantee.                               |

More Details: thermal technology automatic loading of plates 3 cartridges capacity plates 300 pieces 16 channel infrared laser diodes set resolution 2400dpi external drum RIP Apogee slab thickness 0.15 to 0.3 mm