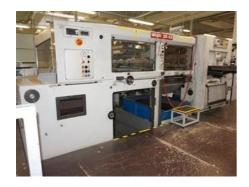

## WUPA PS 4.3. Automatic Die Cutting Machine

## **SPECIAL OFFER**

Manufacturer:

Wupa, Maschinenfabrik GmbH, Bruggen 1,

Niederrhein, Germany

Production Year: 1977

Max. Size/Width:

780x1110 mm (30.7"x43.7")

More Details: 2x lower plate