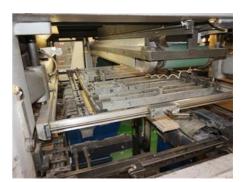

## WUPA PS 4.3. Automatic Die Cutting Machine

## **SPECIAL OFFER**

Manufacturer:

Wupa, Maschinenfabrik GmbH, Bruggen 1,

Niederrhein, Germany

Production Year: 1977

Max. Size/Width:

780x1110 mm (30.7"x43.7")

More Details: 2x lower plate

3x frame for cutting form 3x frame for pins accessories

Availability: immediately

Sale Reason: purchase of a new

machine

Condition of the Machine:

very good condition, well maintained, worn out according to its age still in production