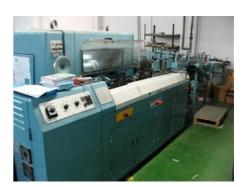

## WOHLENBERG VARIO S20

## **Gathering and Perfect Binding Line**

Production Year: 1989

Max. Size/Width: 460x305 mm (18.1"x12.0")

**Availability:** immediately

Sale Reason: surplus equipment sale

تر

Condition of the Machine:

functional, condition and wear and tear according to its age, well maintained not in daily production but can be seen running at your request

More Details:

12 automatic gathering units + 1 manual feeding unit

suction feeding

Wohlenberg Vario S20 hot-melt spine gluing with 20 clamps

cover feeder format sizes A6 to A3

side gluing pressing unit

cross delivery for book stitching