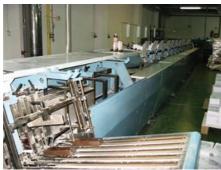

## WOHLENBERG VARIO S20

## **Gathering and Perfect Binding Line**

Production Year: 1989

Max. Size/Width: 460x305 mm (18.1"x12.0")

**Availability:** immediately

Sale Reason: surplus equipment sale

تر

Condition of the Machine:

functional, condition and wear and tear according to its age, well maintained not in daily production but can be seen running at your request

More Details:

12 automatic gathering units + 1 manual feeding unit

suction feeding

Wohlenberg Vario S20 hot-melt spine gluing with 20 clamps

cover feeder format sizes A6 to A3

side gluing pressing unit

cross delivery for book stitching