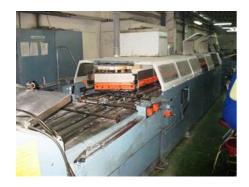

## WOHLENBERG VARIO S20

## **Gathering and Perfect Binding Line**

Production Year: 1989

Max. Size/Width: 460x305 mm (18.1"x12.0")

**Availability:** immediately

Sale Reason: surplus equipment sale

تر

Condition of the Machine:

functional, condition and wear and tear according to its age, well maintained not in daily production but can be seen running at your request

More Details:

12 automatic gathering units + 1 manual feeding unit

suction feeding

Wohlenberg Vario S20 hot-melt spine gluing with 20 clamps

cover feeder format sizes A6 to A3

side gluing pressing unit

cross delivery for book stitching