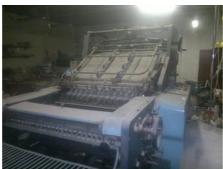

## VICTORIA 820 Letterpress Machine

Manufacturer: VEB Polygraph

Druckmachinenwerk Planeta, Radebeul, Germany

Production Year: about 1978

Number of Colours:

Max. Size: 520x720 mm (20.5"x28.3")

approx. B2

Availability: immediately

Sale Reason: surplus equipment sale

Condition of the Machine:

functional, condition and wear and tear according to its age, well maintained can be seen running

The Last Operator's Opinion: excellent condition