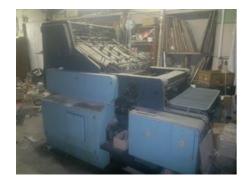

## VICTORIA 820 Letterpress Machine

Manufacturer: VEB Polygraph

Druckmachinenwerk Planeta, Radebeul, Germany

Production Year: about 1978

Number of Colours:

Max. Size: 520x720 mm (20.5"x28.3")

approx. B2

Availability: immediately

Sale Reason: surplus equipment sale

Condition of the Machine:

functional, condition and wear and tear according to its age, well maintained can be seen running

The Last Operator's Opinion: excellent condition