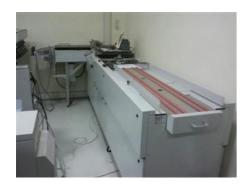

## the cutting and the folding device for direct mailling Gathering Machine

Production Year: 2009

Max. Size/Width: 305x305 mm (12.0"x12.0")

only 2 500 sheets on counter precise slitting

More Details:

merging

**Availability:** immediately

Work Experiences: used only for demo

Sale Reason: purchase of a new

machine

Condition of the Machine:

very good condition, well-maintained can be seen running

Disclaimer: T

The Condition of the Machine assessment presented in this CV was either obtained from the last machine operator or is based on an inspection performed by our employee, just to provide you with as much information as possible. For more certainty we recommend your own check or an assessment of an independent mechanic. We cannot provide you with any machine guarantee.