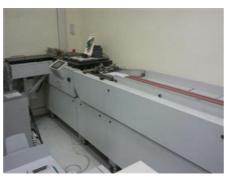

## the cutting and the folding device for direct mailling Gathering Machine

Production Year: 2009

Max. Size/Width: 305x305 mm (12.0"x12.0")

only 2 500 sheets on counter precise slitting

More Details:

merging

**Availability:** immediately

Work Experiences: used only for demo

Sale Reason: purchase of a new

machine

Condition of the Machine:

very good condition, well-maintained can be seen running

Disclaimer: T

The Condition of the Machine assessment presented in this CV was either obtained from the last machine operator or is based on an inspection performed by our employee, just to provide you with as much information as possible. For more certainty we recommend your own check or an assessment of an independent mechanic. We cannot provide you with any machine guarantee.