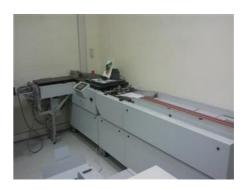

## the cutting and the folding device for direct mailling Gathering Machine

Production Year: 2009

Max. Size/Width: 305x305 mm (12.0"x12.0")

only 2 500 sheets on counter precise slitting

More Details:

merging

**Availability:** immediately

Work Experiences: used only for demo

Sale Reason: purchase of a new

machine

Condition of the Machine:

very good condition, well-maintained can be seen running

Disclaimer: T

The Condition of the Machine assessment presented in this CV was either obtained from the last machine operator or is based on an inspection performed by our employee, just to provide you with as much information as possible. For more certainty we recommend your own check or an assessment of an independent mechanic. We cannot provide you with any machine guarantee.