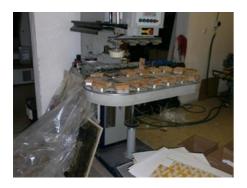

## SUPER PRIMEX SPCC - 8410 D **Pad Printing Machine**

Manufacturer:

Ever Bright, Hong Kong

**Production Year:** 

2003

**Number of Colours:** Max. Size:

125x0 mm (4.9"x0.0")

Max. Speed:

900 imp./hour

Availability:

immediately

Sale Reason:

surplus equipment sale

Condition of the Machine:

very good condition, well maintained, worn out according to its age can be seen running

Disclaimer:

More Details: with enclosed ink duct documentation included tampon cleaning 16 stations