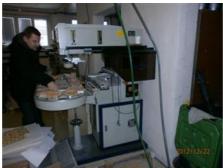

## SUPER PRIMEX SPCC - 8410 D **Pad Printing Machine**

Manufacturer:

Ever Bright, Hong Kong

**Production Year:** 

2003

**Number of Colours:** Max. Size:

125x0 mm (4.9"x0.0")

Max. Speed:

900 imp./hour

Availability:

immediately

Sale Reason:

surplus equipment sale

Condition of the Machine:

very good condition, well maintained, worn out according to its age can be seen running

Disclaimer:

More Details: with enclosed ink duct documentation included tampon cleaning 16 stations