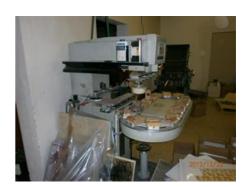

## SUPER PRIMEX SPCC - 8410 D **Pad Printing Machine**

Manufacturer:

Ever Bright, Hong Kong

**Production Year:** 

2003

**Number of Colours:** Max. Size:

125x0 mm (4.9"x0.0")

Max. Speed:

900 imp./hour

Availability:

immediately

Sale Reason:

surplus equipment sale

Condition of the Machine:

very good condition, well maintained, worn out according to its age can be seen running

Disclaimer:

More Details: with enclosed ink duct documentation included tampon cleaning 16 stations