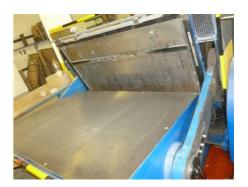

## STRATIP ML 1500 Die-cutting machine

Manufacturer:

Strati spol. s r.o. - Praha,

Czech Republic

Production Year:

Max. Size/Width: 1000x1500 mm

(39.4"x59.1")

2006

Availability:

immediately

Sale Reason:

purchase of a new

machine

Condition of the Machine:

very good condition, well-maintained not in production but still

The Condition of the Machine assessment