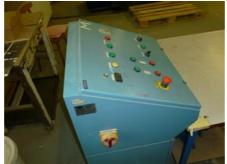

## STRATIP ML 1500 Die-cutting machine

Manufacturer:

Strati spol. s r.o. - Praha,

Czech Republic

Production Year:

Max. Size/Width: 1000x1500 mm

(39.4"x59.1")

2006

Availability:

immediately

Sale Reason:

purchase of a new

machine

Condition of the Machine:

very good condition, well-maintained not in production but still

The Condition of the Machine assessment