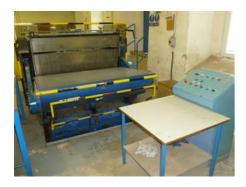

## STRATIP ML 1500 Die-cutting machine

Manufacturer:

Strati spol. s r.o. - Praha,

Czech Republic

Production Year:

Max. Size/Width: 1000x1500 mm

(39.4"x59.1")

2006

Availability:

immediately

Sale Reason:

purchase of a new

machine

Condition of the Machine:

very good condition, well-maintained not in production but still

The Condition of the Machine assessment