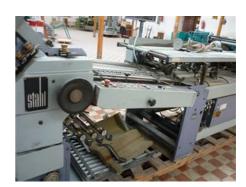

## STAHL RF 66 V 3/3 2/2 1/1

## **Folding Machine**

much information as possible.
For more certainty we recommend your own check or an assessment of an independent mechanic. We cannot provide you with any machine guarantee.

More Details:

RF 66V folding station width 660 mm the drum feeder RF 66 6 folding buckles

 $2\ T\!F$  66/4QB folding station width 660 mm 4 folding buckles

3 TF 56/2KB folding station width 560 mm 2 folding buckles

stream delivery