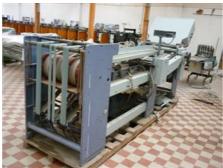

## STAHL RF 66 V 3/3 2/2 1/1

## **Folding Machine**

much information as possible.
For more certainty we recommend your own check or an assessment of an independent mechanic. We cannot provide you with any machine guarantee.

More Details:

RF 66V folding station width 660 mm the drum feeder RF 66 6 folding buckles

 $2\ T\!F$  66/4QB folding station width 660 mm 4 folding buckles

3 TF 56/2KB folding station width 560 mm 2 folding buckles

stream delivery