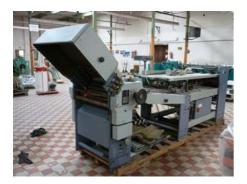

## STAHL RF 66 V 3/3 2/2 1/1

## **Folding Machine**

much information as possible.
For more certainty we recommend your own check or an assessment of an independent mechanic. We cannot provide you with any machine guarantee.

More Details:

RF 66V folding station width 660 mm the drum feeder RF 66 6 folding buckles

 $2\ T\!F$  66/4QB folding station width 660 mm 4 folding buckles

3 TF 56/2KB folding station width 560 mm 2 folding buckles

stream delivery