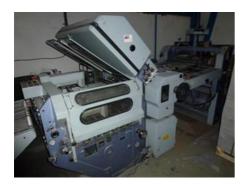

## STAHL KC 78/4-KTL-FC.2 Folding Machine

## **SPECIAL OFFER**

Manufacturer: Stah

Stahl, Ludwigsburg,

Germany

Production Year: 1988

oduction real. 1900

Max. Size/Width: 780x1120 mm (30.7"x44.1")

More Details: folding in to A5 size 4 buckles 2 cross knife

sucker feeding + vacuum wheel

Availability: immediately

Sale Reason: closing company

Condition of the Machine:

functional, complete not in production but still

plugged in

Disclaimer: The Condition of the

Machine assessment presented in this CV was either obtained from the last machine operator or is based on an inspection performed by our employee, just to provide you with as much information as