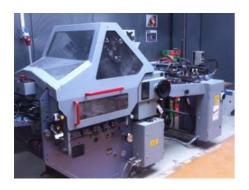

## STAHL KC 56 3/4 KL Folding Machine

Production Year: 1991

Max. Size/Width: 560x840 mm (22.0"x33.1")

x840 mm (22.0"x33.1")

Availability: immediately

Sale Reason: purchase of a new

machine

Condition of the Machine:

More Details: pile feeder feeding head 4 buckles 2 knives