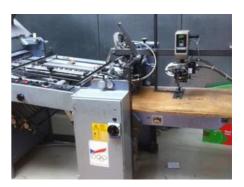

## Curriculum Vitae of the machine Reference number: X 13583







## STAHL KC 56 3/4 KL Folding Machine

Production Year: 1991

Max. Size/Width: 560x840 mm (22.0"x33.1")

x840 mm (22.0"x33.1")

Availability: immediately

Sale Reason: purchase of a new

machine

Condition of the Machine:

good condition, fully functional still in production

Disclaimer: The

The Condition of the Machine assessment presented in this CV was either obtained from the last machine operator or is based on an inspection performed by our employee, just to provide you with as much information as possible. For more certainty we recommend your own check or an assessment of an independent mechanic. We cannot provide you with any machine guarantee.

More Details: pile feeder feeding head 4 buckles 2 knives