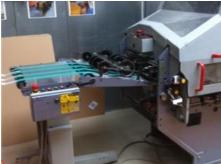

## Curriculum Vitae of the machine Reference number: X 13583







## STAHL KC 56 3/4 KL Folding Machine

Production Year: 1991

Max. Size/Width: 560x840 mm (22.0"x33.1")

x840 mm (22.0"x33.1")

Availability: immediately

Sale Reason: purchase of a new

machine

Condition of the Machine:

good condition, fully functional still in production

Disclaimer: The

The Condition of the Machine assessment presented in this CV was either obtained from the last machine operator or is based on an inspection performed by our employee, just to provide you with as much information as possible. For more certainty we recommend your own check or an assessment of an independent mechanic. We cannot provide you with any machine guarantee.

More Details: pile feeder feeding head 4 buckles 2 knives