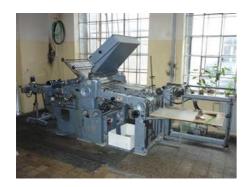

## STAHL K 66/4 KTL/3

## **Folding Machine**

## **SPECIAL OFFER**

Manufacturer:

Stahl, Ludwigsburg,

Germany

Production Year:

about 1980

Max. Size/Width:

660x1040 mm (26.0"x40.9")

More Details: pile feeder

4 parallel folds (buckles)

2 cross knives perforation grooving