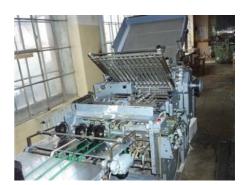

## STAHL K 66/4 KTL/3

## **Folding Machine**

## **SPECIAL OFFER**

Manufacturer:

Stahl, Ludwigsburg,

Germany

Production Year:

about 1980

Max. Size/Width:

660x1040 mm (26.0"x40.9")

More Details: pile feeder

4 parallel folds (buckles)

2 cross knives perforation grooving