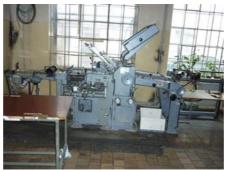

## STAHL K 66/4 KTL/3

## **Folding Machine**

## **SPECIAL OFFER**

Manufacturer:

Stahl, Ludwigsburg,

Germany

Production Year:

about 1980

Max. Size/Width:

660x1040 mm (26.0"x40.9")

More Details: pile feeder

4 parallel folds (buckles)

2 cross knives perforation grooving