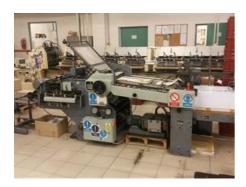

## STAHL K 56/4 KTL Folding Machine

Manufacturer: Sta

Stahl, Ludwigsburg,

Germany 1985

Production Year:

Max. Size/Width: 560x900 mm (22.0"x35.4")

More Details: pile feeder

feeding head Tremat 4 folding buckles 2 cross knives delivery