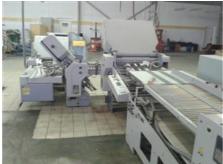

## STAHL 78 6/4/4 **Folding Machine**

Manufacturer:

Stahl, Ludwigsburg,

Germany

Production Year:

1995 Max. Size/Width:

780x1160 mm (30.7"x45.7")

More Details:

stream feeder RD 78T 3+3 buckles TD 78/6 2+2 buckles TD 66/4 2+2 buckles TD 56/4 delivery SBP 46

Availability: immediately

surplus equipment sale Sale Reason:

Condition of the Machine:

very good condition, well-maintained dismantled and stored