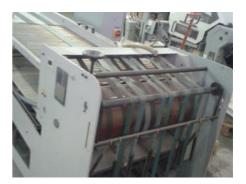

## STAHL 78 6/4/4 **Folding Machine**

Manufacturer:

Stahl, Ludwigsburg,

Germany

Production Year:

1995 Max. Size/Width:

780x1160 mm (30.7"x45.7")

More Details:

stream feeder RD 78T 3+3 buckles TD 78/6 2+2 buckles TD 66/4 2+2 buckles TD 56/4 delivery SBP 46

Availability: immediately

surplus equipment sale Sale Reason:

Condition of the Machine:

very good condition, well-maintained dismantled and stored