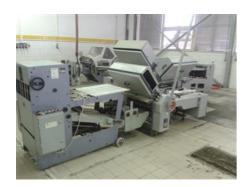

## STAHL 78 6/4/4 **Folding Machine**

Manufacturer:

Stahl, Ludwigsburg,

Germany

Production Year:

1995 Max. Size/Width:

780x1160 mm (30.7"x45.7")

More Details:

stream feeder RD 78T 3+3 buckles TD 78/6 2+2 buckles TD 66/4 2+2 buckles TD 56/4 delivery SBP 46

Availability: immediately

surplus equipment sale Sale Reason:

Condition of the Machine:

very good condition, well-maintained dismantled and stored