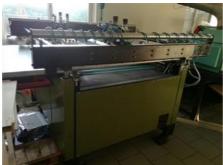

## SPS UNIFLEX Screen Printing Machine

Manufacturer:

SPS Siebdruckmaschinen,

Wuppertal, Germany

Production Year: Number of Colours: 1985

Max. Size:

700x1000 mm (27.6"x39.4")

approx. B1

More Details: 3/4 SPS automatic rear sheet delivery

pneumatic clamping of the frame pneumatic pressure on blade without a drying tunnel

Availability: immediately

عر

Condition of the Machine:

functional, condition and wear and tear according to its age, well maintained still in production