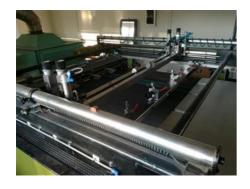

## SPS UNIFLEX Screen Printing Machine

Manufacturer:

SPS Siebdruckmaschinen,

Wuppertal, Germany

Production Year: Number of Colours: 1985

Max. Size:

700x1000 mm (27.6"x39.4")

approx. B1

More Details: 3/4 SPS automatic rear sheet delivery

pneumatic clamping of the frame pneumatic pressure on blade without a drying tunnel

Availability: immediately

عر

Condition of the Machine:

functional, condition and wear and tear according to its age, well maintained still in production