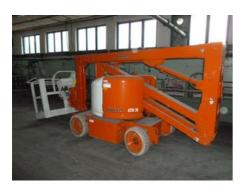

## **SNORKEL ATB 38E Forklift**

More Details: platform lifter electric

vertical reach 13,4m horizontal reach 6,6m

size of platform lenght 1,5m width 0,76m

capacity 227kg