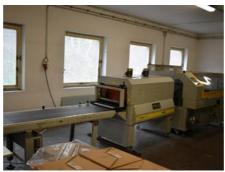

## SMIPACK FP 8000 CS

## **Packaging Machine**

Manufacturer:

Smipack S.p.A., Via

Piazzalunga, 30, San Giovanni Bianco BG, Italy

Production Year:

2013

Max. Size/Width:

840x710 mm (33.1"x28.0")

machine guarantee.

More Details:

FP8000CS wrapper max stack height 250 mm maximum strap wheel size 850 mm conveyor speed 10 - 30 m / min

sealing unit T652

maximum stack height 300 mm conveyor speed 2.8 - 18.8 m / min GH2000 / 600 sliding conveyor conveyor speed 7 - 30 m / min