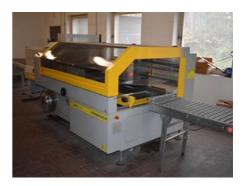

## SMIPACK FP 8000 CS

## **Packaging Machine**

Manufacturer:

Smipack S.p.A., Via

Piazzalunga, 30, San Giovanni Bianco BG, Italy

Production Year:

2013

Max. Size/Width:

840x710 mm (33.1"x28.0")

machine guarantee.

More Details:

FP8000CS wrapper max stack height 250 mm maximum strap wheel size 850 mm conveyor speed 10 - 30 m / min

sealing unit T652

maximum stack height 300 mm conveyor speed 2.8 - 18.8 m / min GH2000 / 600 sliding conveyor conveyor speed 7 - 30 m / min