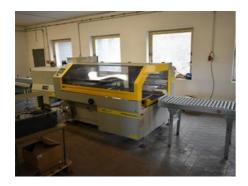

## SMIPACK FP 8000 CS

## **Packaging Machine**

Manufacturer:

Smipack S.p.A., Via

Piazzalunga, 30, San Giovanni Bianco BG, Italy

Production Year:

2013

Max. Size/Width:

840x710 mm (33.1"x28.0")

machine guarantee.

More Details:

FP8000CS wrapper max stack height 250 mm maximum strap wheel size 850 mm conveyor speed 10 - 30 m / min

sealing unit T652

maximum stack height 300 mm conveyor speed 2.8 - 18.8 m / min GH2000 / 600 sliding conveyor conveyor speed 7 - 30 m / min