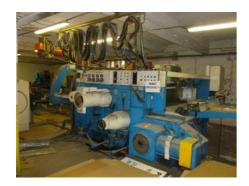

## SIMON 470 PRE - SET

## Box die cutter

Manufacturer:

Simon Container Machinery

Limited, England

Production Year: Max. Size/Width: about 1985 1206x2666 mm (47.5"x105.0")

Availability:

immediately

Sale Reason:

More Details:

machine for production of flap boxes

feeding section slotter section cutting, creasing inking section 1 color gluing section delivery stacker