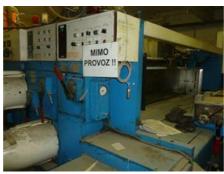

## SIMON 470 PRE - SET

## Box die cutter

Manufacturer:

Simon Container Machinery

Limited, England

Production Year: Max. Size/Width: about 1985 1206x2666 mm (47.5"x105.0")

Availability:

immediately

Sale Reason:

More Details:

machine for production of flap boxes

feeding section slotter section cutting, creasing inking section 1 color gluing section delivery stacker