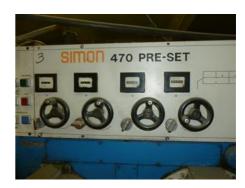

## SIMON 470 PRE - SET

## Box die cutter

Manufacturer:

Simon Container Machinery

Limited, England

Production Year: Max. Size/Width: about 1985 1206x2666 mm (47.5"x105.0")

Availability:

immediately

Sale Reason: