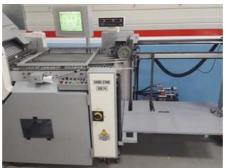

## SHOEI C 74.4 KL **Folding Machine**

## **SPECIAL OFFER**

SHOEI Machinery Mfg Co, Manufacturer: Ltd., Tokyo, Japan

Production Year:

Max. Size/Width: 740x1100 mm (29.1"x43.3")

Availability: immediately

> paper from 40 - 250g/m2 Work Experiences: