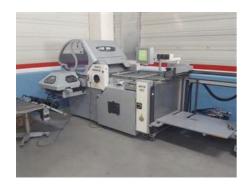

## SHOEI C 74.4 KL **Folding Machine**

## **SPECIAL OFFER**

SHOEI Machinery Mfg Co, Manufacturer: Ltd., Tokyo, Japan

Production Year:

Max. Size/Width: 740x1100 mm (29.1"x43.3")

Availability: immediately

> paper from 40 - 250g/m2 Work Experiences: