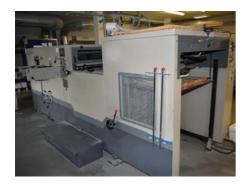

## SHENGLI SL - 800 M Automatic Die Cutting Machine

Manufacturer: Shenzhen JMD Machinery

Co.,Ltd.China

Production Year: 2007

Max. Size/Width: 610x790 mm (24.0"x31.1")

More Details: max. pressure 1500 KN

max. cutting speed 8500 cycles / hour processing of materials 100 to 2000 g/m2

max. material thickness 2 mm without stripping section

Availability: immediately

Sale Reason: closing company

ع

Condition of the Machine:

very good condition, well maintained, worn out according to its age still in production