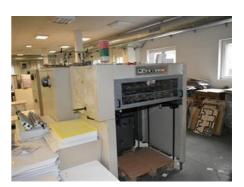

## SHENGLI SL - 800 M Automatic Die Cutting Machine

Manufacturer: Shenzhen JMD Machinery

Co.,Ltd.China

Production Year: 2007

Max. Size/Width: 610x790 mm (24.0"x31.1")

More Details: max. pressure 1500 KN

max. cutting speed 8500 cycles / hour processing of materials 100 to 2000 g/m2

max. material thickness 2 mm without stripping section

Availability: immediately

Sale Reason: closing company

ع

Condition of the Machine:

very good condition, well maintained, worn out according to its age still in production