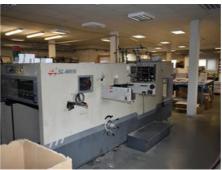

## SHENGLI SL - 800 M Automatic Die Cutting Machine

Manufacturer: Shenzhen JMD Machinery

Co.,Ltd.China

Production Year: 2007

Max. Size/Width: 610x790 mm (24.0"x31.1")

More Details: max. pressure 1500 KN

max. cutting speed 8500 cycles / hour processing of materials 100 to 2000 g/m2

max. material thickness 2 mm without stripping section

Availability: immediately

Sale Reason: closing company

ع

Condition of the Machine:

very good condition, well maintained, worn out according to its age still in production