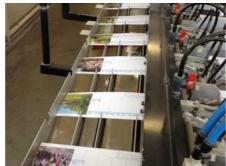

## **SETMASTERS A4P**

## **Gathering Machine**

Manufacturer:

Set masters, Limington Hampshire England

2000

Production Year:

Max. Size/Width:

230x360 mm (9.1"x14.2")

More Details: 32 gathering stations low height feeders

Availability: immediately

Sale Reason:

production reduction

Condition of the Machine:

very good condition, well maintained, worn out according to its age dismantled in stock but can be installed if necessary