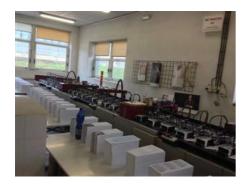

## **SETMASTERS A4P**

## **Gathering Machine**

Manufacturer:

Set masters, Limington Hampshire England

2000

Production Year:

Max. Size/Width:

230x360 mm (9.1"x14.2")

More Details: 32 gathering stations low height feeders

Availability: immediately

Sale Reason:

production reduction

Condition of the Machine:

very good condition, well maintained, worn out according to its age dismantled in stock but can be installed if necessary