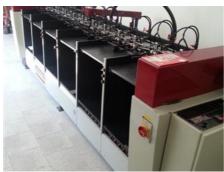

## SETMASTER 6 / 12 Gathering Machine

Manufacturer:

Collating Machinery

Specialists, Lymington Hampshire, England

Production Year: Counter: about 2000 17810000 sheets

gland 12 stations A5 suction feeding

double sheet control jogger JoglVaster

More Details:

6 stations A4

Availability: immediately

Condition of the Machine:

very good condition, well-maintained still in production

Disclaimer:

The Condition of the Machine assessment presented in this CV was either obtained from the last machine operator or is based on an inspection performed by our employee, just to provide you with as much information as possible.