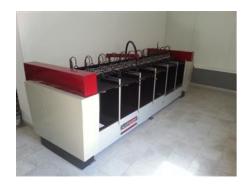

## SETMASTER 6 / 12 Gathering Machine

Manufacturer:

Collating Machinery

Specialists, Lymington Hampshire, England

Production Year: Counter: about 2000 17810000 sheets

gland 12 stations A5 suction feeding

double sheet control jogger JoglVaster

More Details:

6 stations A4

Availability: immediately

Condition of the Machine:

very good condition, well-maintained still in production

Disclaimer:

The Condition of the Machine assessment presented in this CV was either obtained from the last machine operator or is based on an inspection performed by our employee, just to provide you with as much information as possible.