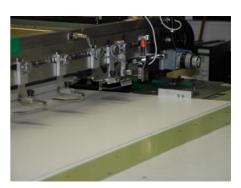

More Details:

detachable feeder Mrus FP 5

rails for removing are part of the machine

screen printing unit Serifast

max. printing format 1000 x 1400 mm pneumatic clamping of frame pneumatic pressure on blade setting of screens via servomotors