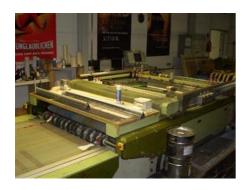

## SERIFAST 100 x 140 Screen Printing Machine

Manufacturer:

ESC Europa-Siebdruck-

Centrum GMBH, Bad Salzuflen, Germany

Production Year: Number of Colours:

Colours: 1

Max. Size:

1030x1480 mm (40.6"x58.3")

More Details:

detachable feeder Mrus FP 5

rails for removing are part of the machine

screen printing unit Serifast

max. printing format 1000 x 1400 mm pneumatic clamping of frame pneumatic pressure on blade setting of screens via servomotors