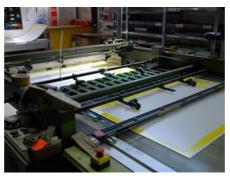

## SERIFAST 100 x 140 Screen Printing Machine

Manufacturer:

ESC Europa-Siebdruck-

Centrum GMBH, Bad Salzuflen, Germany

Production Year: Number of Colours:

Colours: 1

Max. Size:

1030x1480 mm (40.6"x58.3")

More Details:

detachable feeder Mrus FP 5

rails for removing are part of the machine

screen printing unit Serifast

max. printing format 1000 x 1400 mm pneumatic clamping of frame pneumatic pressure on blade setting of screens via servomotors