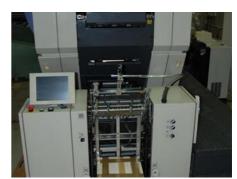

## **SCREEN TRUEPRESS 344**

## **DI Offset Printing Machine**

## **SPECIAL OFFER**

Production Year: 2006 Number of Colours: 4

**Max. Size:** 330x460 mm (13.0"x18.1")

approx. A3+

Max. Speed: 7000 imp./hour Counter: 4 mil. imps.

Availability: immediately

Sale Reason: purchase of a new

machine

Condition of the Machine:

very good condition, well-maintained can be seen running

Machine assessment

Disclaimer: The Condition of the

presented in this CV was either obtained from the last machine operator or is based on an inspection performed by our employee, just to provide you with as much information as possible.

For more certainty we recommend your own check or an assessment of an independent mechanic. We cannot provide you with any machine guarantee.

More Details:

ink and register remote control

ink rollers, blanket cylinders automatic wash up device

light source MALD (Multi Array Laser Diode)

plate processless thermal plates

paper thickness 0.05 to 0.4 mm (can print envelopes)

ink key control

inline density detection and output function (TrueFit Advance)

dampening solution level controls

plate loading/unloading

paper presets

paper register

dampening solution circulation system

RIP

IR drying unit

without compressor, connected to central supply