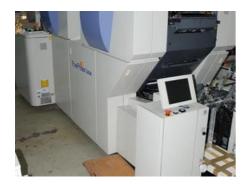

## **SCREEN TRUEPRESS 344**

## **DI Offset Printing Machine**

## **SPECIAL OFFER**

Production Year: 2006 Number of Colours: 4

**Max. Size:** 330x460 mm (13.0"x18.1")

approx. A3+

Max. Speed: 7000 imp./hour Counter: 4 mil. imps.

Availability: immediately

Sale Reason: purchase of a new

machine

Condition of the Machine:

very good condition, well-maintained can be seen running

Machine assessment

Disclaimer: The Condition of the

presented in this CV was either obtained from the last machine operator or is based on an inspection performed by our employee, just to provide you with as much information as possible.

For more certainty we recommend your own check or an assessment of an independent mechanic. We cannot provide you with any machine guarantee.

More Details:

ink and register remote control

ink rollers, blanket cylinders automatic wash up device

light source MALD (Multi Array Laser Diode)

plate processless thermal plates

paper thickness 0.05 to 0.4 mm (can print envelopes)

ink key control

inline density detection and output function (TrueFit Advance)

dampening solution level controls

plate loading/unloading

paper presets

paper register

dampening solution circulation system

RIP

IR drying unit

without compressor, connected to central supply