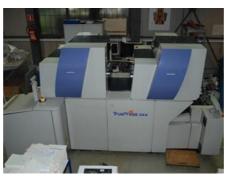

## **SCREEN TRUEPRESS 344**

## **DI Offset Printing Machine**

## **SPECIAL OFFER**

Production Year: 2006 Number of Colours: 4

**Max. Size:** 330x460 mm (13.0"x18.1")

approx. A3+

Max. Speed: 7000 imp./hour Counter: 4 mil. imps.

Availability: immediately

Sale Reason: purchase of a new

machine

Condition of the Machine:

very good condition, well-maintained can be seen running

Machine assessment

Disclaimer: The Condition of the

presented in this CV was either obtained from the last machine operator or is based on an inspection performed by our employee, just to provide you with as much information as possible.

For more certainty we recommend your own check or an assessment of an independent mechanic. We cannot provide you with any machine guarantee.

More Details:

ink and register remote control

ink rollers, blanket cylinders automatic wash up device

light source MALD (Multi Array Laser Diode)

plate processless thermal plates

paper thickness 0.05 to 0.4 mm (can print envelopes)

ink key control

inline density detection and output function (TrueFit Advance)

dampening solution level controls

plate loading/unloading

paper presets

paper register

dampening solution circulation system

RIP

IR drying unit

without compressor, connected to central supply